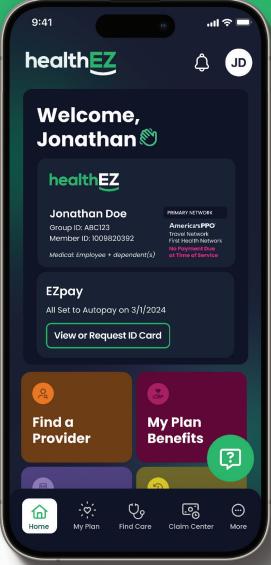

# Manage your health benefits without all the headaches

Download the free myHealthEZ app to view your benefits, manage and pay bills, locate care providers near you, and access your digital insurance cardright from your phone.

#### **Medical ID cards**

If you are new to the HealthEZ plan, keep an eye out for your medical ID card. Once you recieve that, you can setup your myHealthEZ account.

If you need a replacement card, log into to your myHealthEZ account and request a new card be printed and mailed, or access a digital copy directly to your device!

#### Your medical network is First Health Network.

#### Seamless online payments

EZpay is HealthEZ's online payment system that allows you to easily and quickly pay your portion of medical bills with your payment of choice, including credit and debit cards, and HSA accounts.