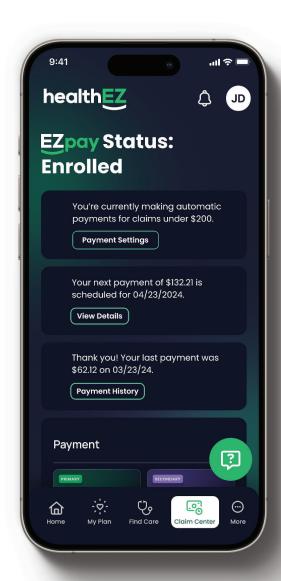

#### Seamless online payments

EZpay is HealthEZ's online payment system that allows you to easily and quickly pay your portion of medical bills with your payment of choice, including credit and debit cards, and HSA accounts.

After you set up EZpay, we will notify you via email each time we process a bill of yours. Your options are:

- Approve Payment
- Decline Payment
- · Do not respond

If you do not respond and have a card on file, EZpay will pay your portion automatically. The automatic payment is processed:

- Two days for bills under \$250
- Five days for bills over \$250