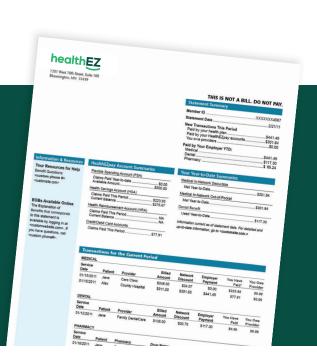

#### One simple statement

We consolidate all of your monthly healthcare expenses into one simple statement. This statement eliminates confusion and provides information about year-to-date deductible and out-of-pocket maximums, and itemized transactions during the current billing period.