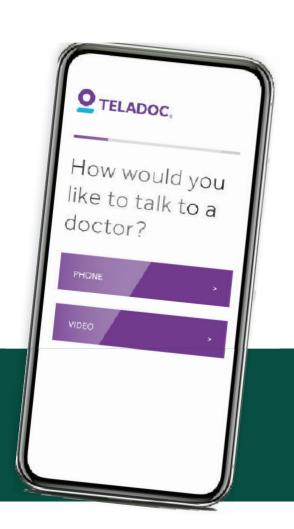

#### You've got Teladoc virtual health!

All members have access to virtual health appointments with a licensed physician through Teladoc telemedicine services. This benefit can save you a trip to the clinic. There's no need for waiting rooms or travel or taking time off from work. Simply use your computer or smartphone to connect with your doctor.

Visit Teladoc.com or call 1-800-Teladoc to contact a doctor. Talk to a doctor anytime, anywhere.